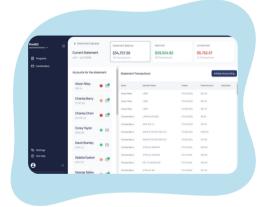

### **Reconciliation Dashboard**

Automate line-by-line reconciliation, gain real-time visibility into matched and unmatched spend.