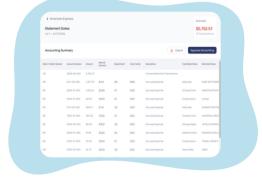

### Smart Accounting™

PivotEQ's Smart Accounting improves accounting accuracy, prepares accrual and correcting entries for your ERP.